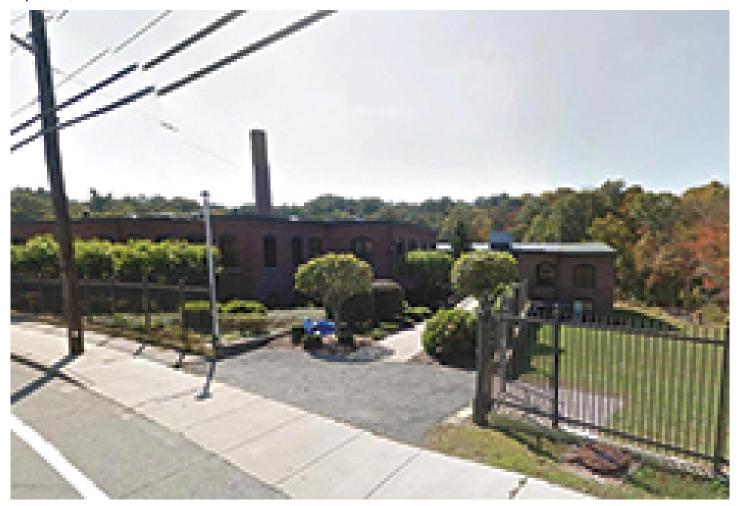

## Casey of Sweeney Real Estate & Appraisal sells 138,000 s/f industrial building on 14.65 acres

April 10, 2020 - Rhode Island

538 Main Street - Coventry, RI

Coventry, RI Sweeney Real Estate & Appraisal sold 538 Main St. sold to Response Properties LLC. for \$400,000.

**Kevin Casey** 

Kevin Casey of Sweeney Real Estate & Appraisal represented the sellers, Fiskeville Realty Company I, LLC and James Conway of Conway Commercial represented the buyer.

The property consists of one main building with three additional out buildings, totaling about 138,000 s/f. The building is on 14.65 acres located on Main St. in the village of Arkwright. The property has office space, R&D spaces, and warehouse space. The buyer intends to owner occupy.