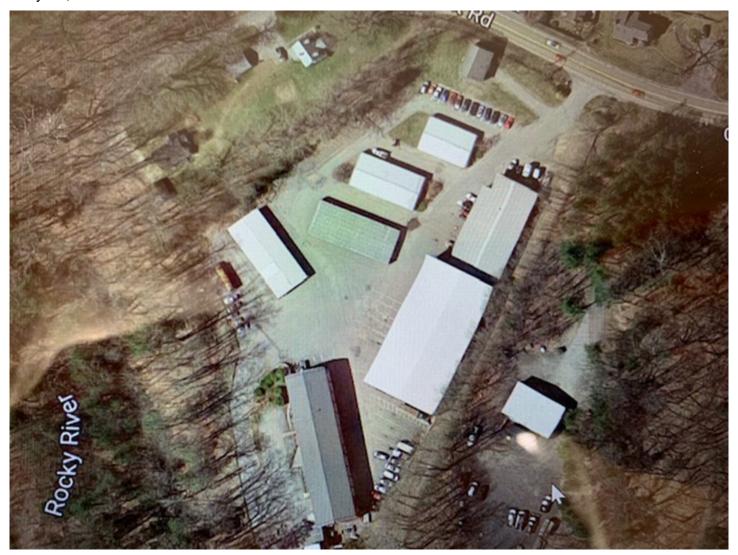

## Forest Park Properties completes \$2.65m sale

May 15, 2020 - Connecticut

New Milford, CT Forest Park Properties has closed the sale of 223 Kent Rd. for \$2.65 million.

The seller of the property was 223 Kent Road LLC, and the buyer was Summit Stor-All LLC.

The property contains a seven building assemblage of self-storage units and flex-spaces. The buyer realized an actual cap rate of approximately 8%.

Forrest Park Properties would like to thank all involved in bringing this transaction to a successful closing on April 17th, during these difficult times.