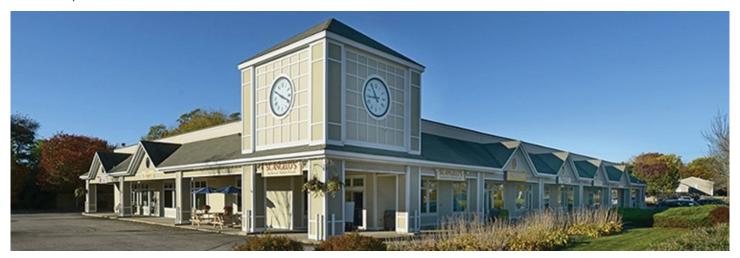

## Foncellino Team of Coldwell Banker Commercial brokers \$2.2 million sale for seller, South West Properties

June 12, 2020 - Rhode Island

1235 Wampanoag Trail - East Providence, RI

East Providence, RI Foncellino Team of Coldwell Banker Commercial brokered the \$2.2 million sale of 1235 Wampanoag Trail for the seller South West Properties. The building, constructed in 1991, consists of 20,000 s/f of 8 retail units ranging from 1,045 s/f to 4,400 s/f. It is located on two acres and offers parking for 80 cars.

The retail plaza is located on Rte. 114, two miles south of I-195 exit 7, with traffic count of 30,000.

Ann Foncellino