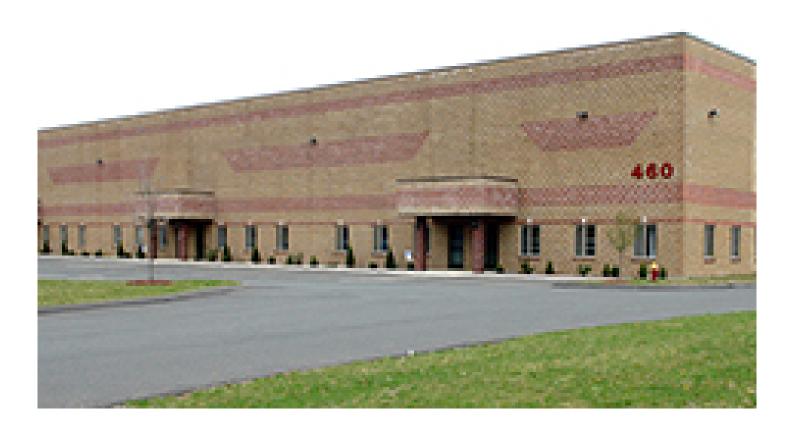

## Berkowitz of O,R&L Commercial arranges 18,720 s/f industrial lease

June 26, 2020 - Front Section

460 Woodland Avenue - Bloomfield, CT

Bloomfield, CT Mark Berkowitz of O,R&L Commercial, LLC has facilitated a lease of an 18,720 s/f industrial space. The space is located at 460 Woodland Ave., a one-story, 57,000 s/f building on 3.23 acres, built in 2006 and divided into smaller spaces for lease. The space was formerly occupied by Red Bull Distribution Co., who relocated to a larger facility in Wallingford. The new tenant Iconotech relocated from a smaller facility in Clinton. Berkowitz of O,R&L represented the tenant, Iconotech, and the landlord, FJS Properties LLC represented themselves.