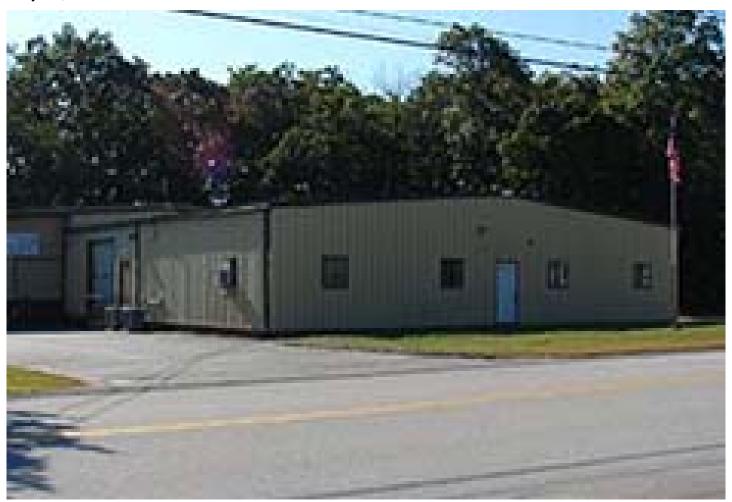

## Foncellino Team of Coldwell Banker Commercial sells 11,000 s/f industrial building

July 10, 2020 - Rhode Island

17 Industrial Drive - Smithfield, RI

Smithfield, RI Foncellino Team of Coldwell Banker Commercial listed and sold the building at 17 Industrial Dr., consisting of 11,000 s/f located on a 60,000 s/f lot for \$500,000. The seller is Ronald Fomellini Revocable Trust. The buyer is Twins LLC.

Ann Foncellino

The building, constructed in 1970, is located in an established industrial park, with access to I-295.

The building layout contains three units with separate utilities, truck level shipping dock. The negotiations included an agreement by both parties to share the cost of connecting the building to the town main sewer line.