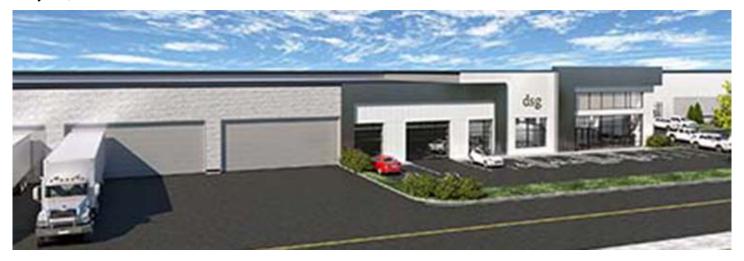

## Project of the Month: Integrated Builders awarded 167,000 s/f tenant fit-up and warehouse addition for DS Graphics

July 31, 2020 - Front Section

Rockland, MA Integrated Builders has been awarded the 167,000 s/f complete tenant fit-up and warehouse addition for DS Graphics' new state-of-the-art digital printing facility.

DS Graphics complete renovation commenced with exterior demolition of an existing one-story building, removal of existing landscaping, roof decks, loading docks and parking area. Integrated is building out a new interior space featuring individual offices as well as open office spaces, a new warehouse, breakroom, conference rooms, café, reception area and customer area. A new modern exterior façade with tinted glass along the front of the building will be added to enhance the first impressions as well as new loading dock area. Lastly, all new MEP systems will be upgraded throughout the building.

Rendering credit to Maugel Architects

New England Real Estate Journal - 17 Accord Park Drive #207, Norwell MA 02061 - (781) 878-4540