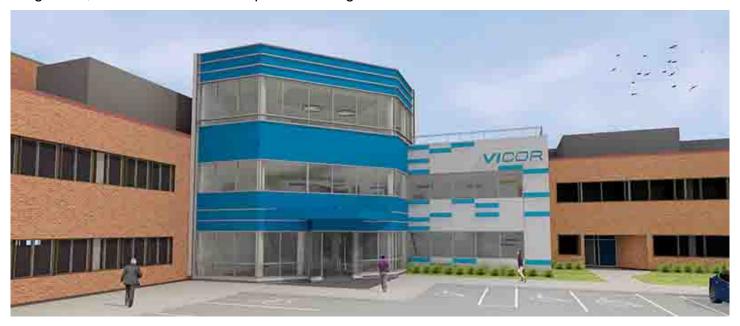

## Gorman Richardson Lewis Architects designs 95,8000 s/f addition for Vicor Corp.'s headquarters

August 07, 2020 - Owners Developers & Managers

Andover, MA Gorman Richardson Lewis Architects (GRLA) has been working with Vicor Corp. to help them achieve their goal of maximizing equipment, process and product flow, and expanding their overall manufacturing capacity.

GRLA designed a new two-story manufacturing addition totaling 90,000 s/f that will connect to the existing two-story facility. A new 5,800 s/f three-story south entry lobby is also part of the project, incorporating a secure visitor lobby, boardroom, conference room, roof patio and renovated cafeteria seating areas. Total building size will yield nearly 325,000 s/f for Vicor's ongoing operations and expanded production capacity.