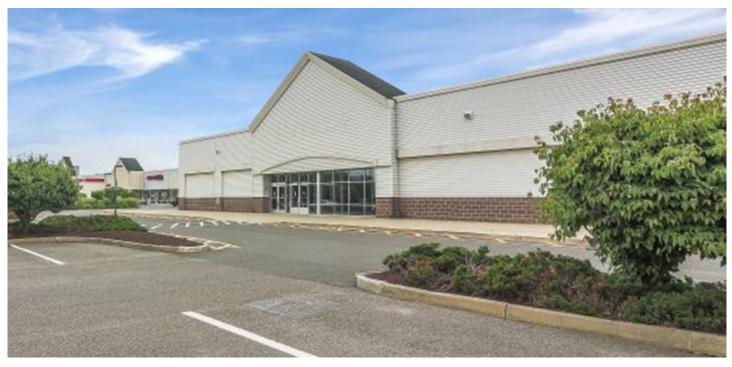

## Urstadt Biddle appoints Choyce Peterson to market 25,257 s/f property

August 28, 2020 - Retail

New Milford, CT According to Choyce Peterson, Inc., Urstadt Biddle Properties (UBP) has appointed Choyce Peterson as the exclusive listing agent representing an end-cap retail space at 116-124 Danbury Rd. This is part of the well-known Fairfield Plaza which includes other tenants such as Staples, Mattress Firm, and Sherwin Williams. This 25,257 s/f retail anchor opportunity is available immediately and can accommodate a wide variety of consumer-centric commercial businesses.

This retail site features parking and exclusive use of a loading dock with a dedicated flex/storage area. Prominent pylon signage at the entrance of Fairfield Plaza is directly on Rte. 7, a main thoroughfare traveled by 33,000 cars daily. Signalized access and a dedicated turning lane on Route 7 make for an easy entrance and exit for patrons.