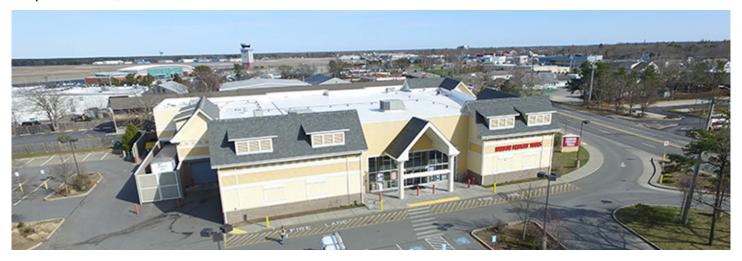

## Shields of The Realty Advisory, Inc., represents the seller and procured the buyer in a \$5.333 million sale

September 04, 2020 - Front Section

Hyannis, MA John Shields, principal, The Realty Advisory, Inc., represented the seller and procured the buyer in a \$5.333 million sale of 624 lyannough Rd. The seller was MDM Hyannis, LLC, a local group. The buyer was NECR Hyannis, LLC, a single purpose entity, created for a family office.

The property consists of 24,475 s/f on 2.48 acres located directly on Rte. 132. The sold property was under a 10 year lease to Harbor Freight Tools, Inc.

Recently extended lease, arranged by The Realty Advisory, Inc. created value add opportunity for the sellers, allowing them to sell and pursue other opportunities.