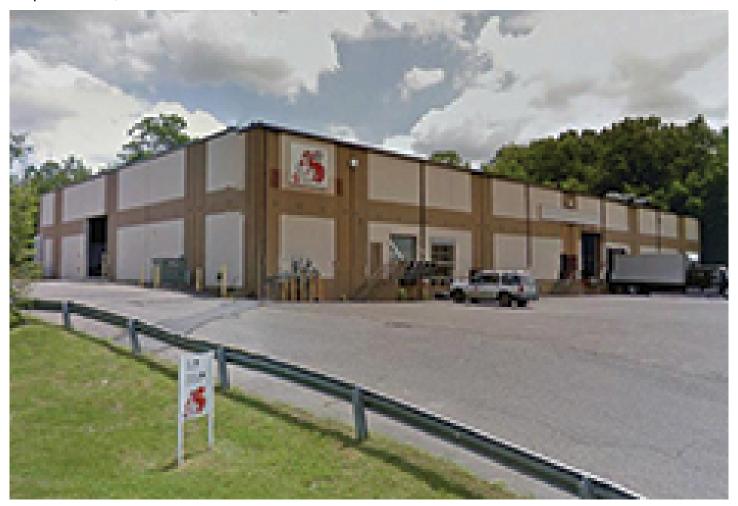

## Bowden of the R. Calabrese Agency brokers \$1.2 million building sale

September 18, 2020 - Connecticut

80 Turnpike Drive - Waterbury, CT

Waterbury, CT Bob Bowden of the R. Calabrese Agency has completed the sale of a property located at 80 Turnpike Dr., occupied by American Roller Company.

The 24,000 s/f warehouse and manufacturing building is located on 2.3 acres and has been occupied by American Roller for over 10 years.

The sale price for the property was \$1.2 million and was purchased by Turnpike Drive LLC, an