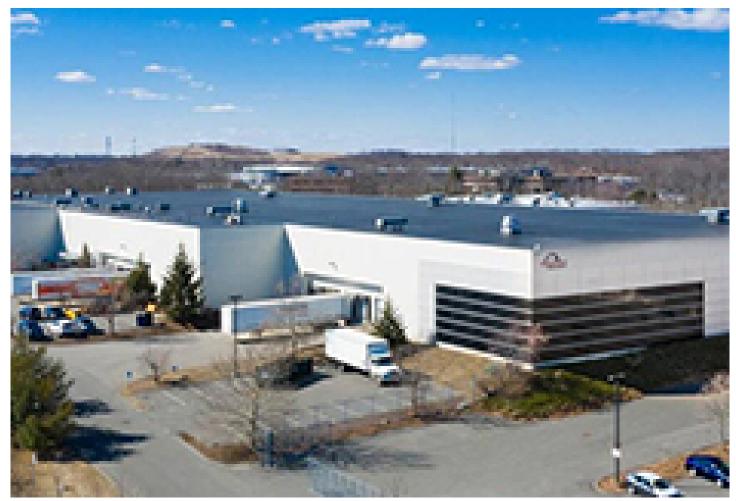

## Colliers International completes \$30 million sale of 3 Technology Drive

October 09, 2020 - Front Section

3 Technology Drive - Peabody, MA

Peabody, MA Despite waning office activity around the greater Boston market, the industrial sector continues proving to be a shining light of positivity and momentum on both the leasing velocity and sales transaction fronts. In a transaction demonstrating that there may be more appetite for industrial product than current supply affords, Colliers International completed the off-market sale of Centennial Park's 3 Technology Dr. for \$30 million.

3 Technology Dr. is located within Centennial Park, the North Shore's premier business park off Rte. 128, adjacent to numerous corporations across a wide range of industries from R&D to technology to manufacturing. The 159,500 s/f, high-bay distribution center is fully leased to three tenants and sits 16 miles north of Boston with direct access to I-95 via Exit 28 as well as Rte. 1. Built in 2004, the building offers modern warehouse construction with 30' ceiling heights, 22 loading docks, 40' x 40' column spacing, and 310 parking spaces.