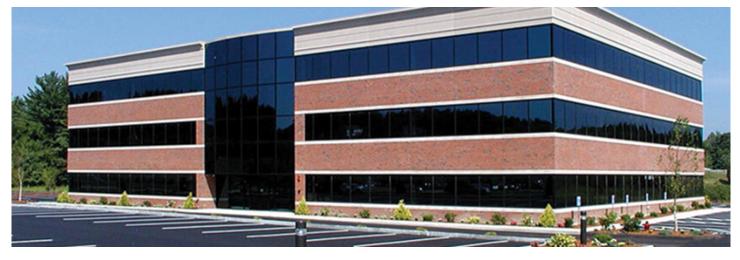

## Sidel of EagleBridge Capital arranges \$4.23 million financing for 45,000 s/f office building at 44 Bearfoot Rd.

November 13, 2020 - Financial Digest

Northborough, MA EagleBridge Capital, has arranged acquisition/permanent mortgage financing in the amount of \$4.23 million for 44 Bearfoot Rd.

The mortgage financing was arranged by EagleBridge principal Ted Sidel who stated that the loan was provided by a leading regional financial institution.

44 Bearfoot Rd. is a three-story, 45,000 s/f, multi-tenant, building situated on a 6.5 acre site with parking for 212 vehicles. The building is 100% leased. Occupants include Marlborough Office Center, Greater Boston Commercial Properties, Endeavor Films, and a mix of medical, legal, and business tenants. The building was constructed in 2001 and renovated in 2017.