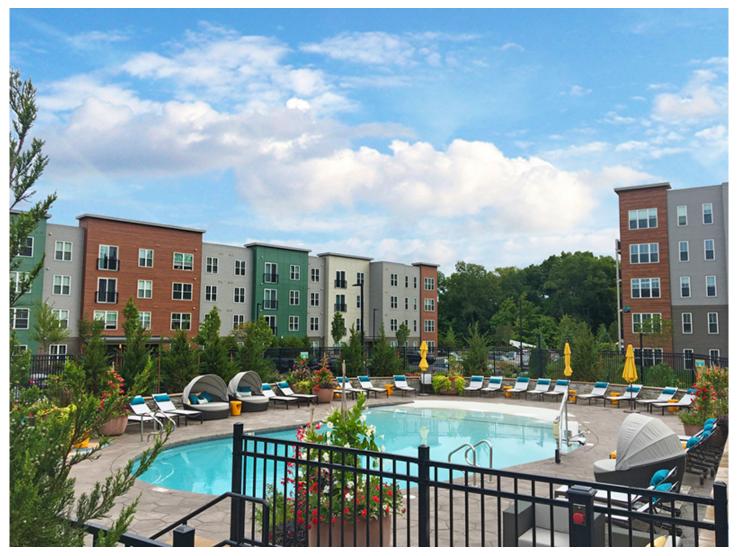

Resort inspired landscape amenities to include a zero-entrance heated saltwater pool, with an associated cabana outbuilding that features gas grills, a custom outdoor kitchen area, bar and TV watching area, outdoor showers, and restrooms. The extensive hardscape design includes undulating stacked stone walls, stamped and colored concrete, and herringbone pattern pavers scattered throughout for visual texture.

A lounge area was created next to the cabana to provide an additional gathering space and features multiple fire features to promote outdoor gathering and social spaces during the spring, fall, and winter seasons.

Contemporary site furnishings were carefully curated for functionality and durability as well as adding color that complements the extensive plantings including trees, evergreens, and native perennials for multi-seasonal interest. ALTA Clara at the Fells is pet-friendly, so a dog park was designed to cater to the needs of pet owners within the community.