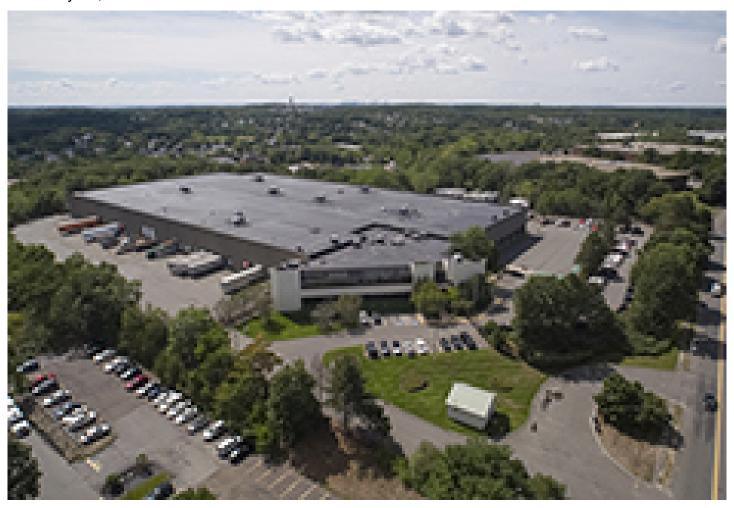

## Newmark completes sale of 217,592 s/f 11 Centennial Dr.

February 05, 2021 - Front Section

11 Centennial Drive - Peabody, MA

Peabody, MA Newmark has completed the sale of 11 Centennial Dr., a "last-mile" warehouse/distribution facility located 15 miles north of Boston. The details of the sale were not disclosed.

Comprising 217,592 s/f, 11 Centennial Dr. is fully occupied by Cardinal Health, one of the largest drug wholesalers in the United States. Cardinal Health utilizes the property as a regional distribution facility to supply medical equipment and pharmaceuticals to hospitals, pharmacies and doctor's offices across New England.

11 Centennial Dr. is situated within Centennial Park, a 300-acre campus comprising 2.5 million s/f of office, R&D, technology, warehouse, manufacturing, healthcare, hotel and restaurant uses.

New England Real Estate Journal - 17 Accord Park Drive #207, Norwell MA 02061 - (781) 878-4540