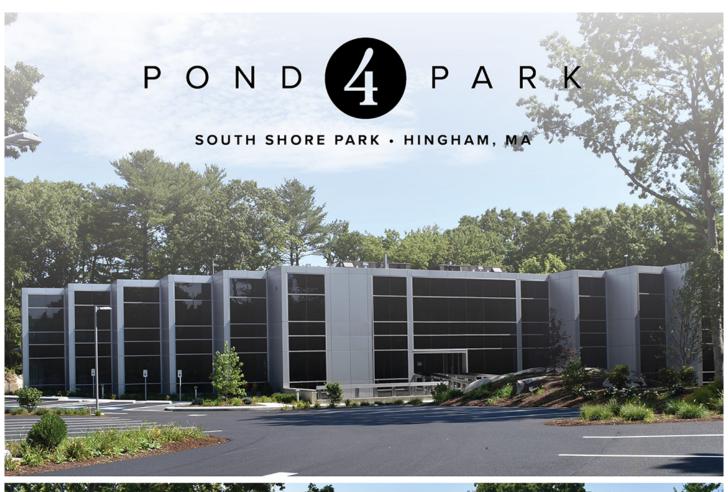

A.W. Perry completes core & shell renovations at 4 Pond Park at South Shore Park in Hingham, Mass.

April 09, 2021 - Spotlights

Hingham, MA According to A.W. Perry, a relationship-driven real estate investment and services firm with offices in Boston and Hingham, the core and shell renovations to reposition 4 Pond Park are complete. Vantage Builders was the general contractor and Larocque Architecture and Planning was the architect on the this project.

Built in 1980, 4 Pond Park is a 28,841 s/f, three-story office building conveniently located off Rte. 3

Exit 15 close to the Derby Street Shoppes, with abundant nearby amenities, including retail, restaurants and daycare. The building is situated adjacent to the new medical facility at 2 Pond Park close to the entrance of South Shore Park. The core and shell renovations include a new exterior envelope, new rest -rooms and building systems and the site has been greatly improved by new landscaping and exterior parking lot lighting.