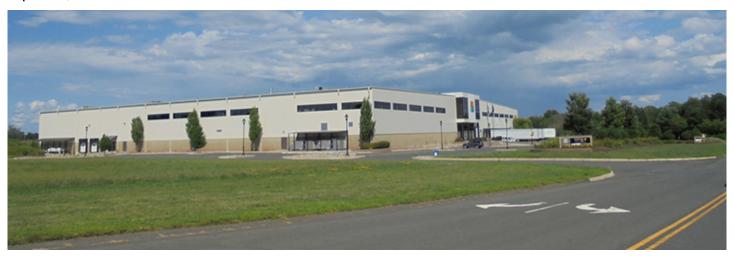

## Amodio & Co. brokers \$10.6 million sale of 200,600 s/f industrial building - Sold for Marketing Research Park LLC

April 16, 2021 - Connecticut

100 Marketing Drive - Suffield, CT

Suffield, CT Amodio & Co. Real Estate brokered the \$10.6 million sale of the 200,600 s/f manufacturing/distribution facility located at 100 Marketing Dr. to Connecticut headquartered, Rug Pad USA.

## Frank Amodio

The building was built in three phases, between 2005 and 2015, with approximately 150,000 s/f of mostly air-conditioned 34' high-bay warehouse - manufacturing and 50,000 s/f of mezzanine R&D flex/office, featuring 22 dock-height and three drive-in doors. Amenities include multiple fitness rooms and refreshment bars; educational facilities and a prototype company store to study merchandising methods. The property is located in the Bradley Airport Development Zone, and within Suffield's Planned Industrial Development Zone, which features attractive tax incentives.