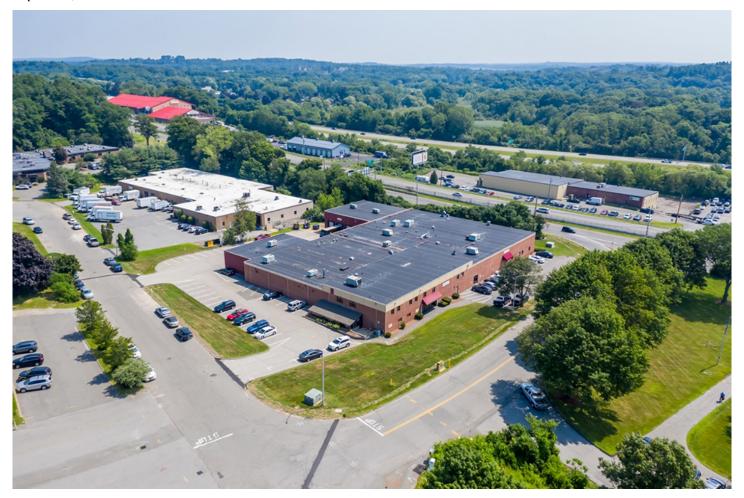

## Everest of Nordlund Associates, Inc. negotiates \$5.8 million sale of 1 Industrial Dr., Danvers MA

April 30, 2021 - Front Section

Danvers, MA Chris Everest, president of Nordlund Associates, Inc. and Chris Decembrele of JLL negotiated the sale of 1 Industrial Dr., a 46,547 s/f multi-tenanted flex building on Rt. 1 for \$5.8 million.