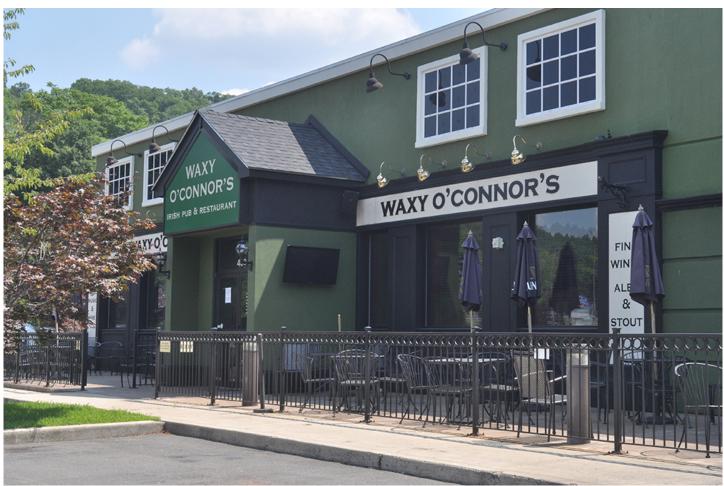

Bowden of the R. Calabrese Agency brokers 4,800 s/f restaurant lease to Craft Kitchen Plainville

April 30, 2021 - Retail

Plainville, CT Bob Bowden of the R. Calabrese Agency has arranged a lease for 4,800 s/f of restaurant space. The space leased is located at 400 New Britain Ave. and was formerly occupied by Waxy's O'Connors Irish Pub. The new tenant in the building is a Craft Kitchen Plainville, this will be the second location for this restaurant. The landlord, Rishabh LLC, operates the adjoining Fairfield Inn & Suites By Marriott Plainville.