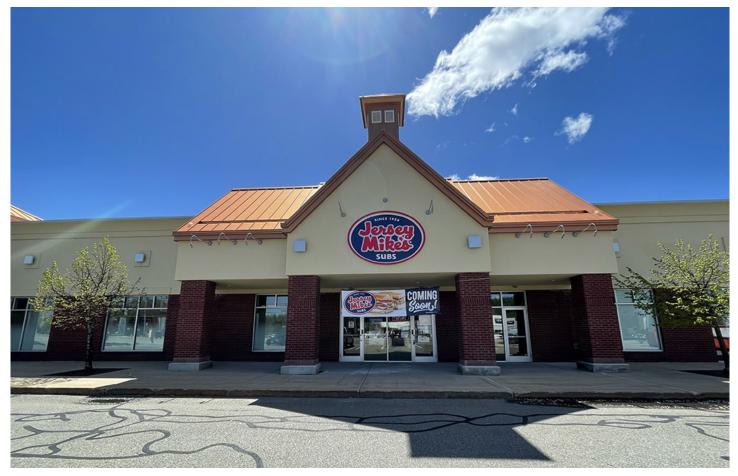

McMahon and Ginsberg of Summit Realty handle multiple new leases to Jersey Mike's Subs and Tropical Smoothie Café

June 25, 2021 - Retail

141 Portsmouth Avenue - Exeter, NH

Exeter, NH Summit Realty Partners, Inc. has completed three retail lease transactions for Jersey Mike's Subs locations in Mass. and N.H. Chris McMahon and Travis Ginsberg of Summit Realty represented the landlords in these transactions.

Jersey Mike's has leased 1,479 s/f at the Hannaford Plaza located at 141 Portsmouth Ave. in Exeter. Jersey Mike's has also leased a 2,208 s/f space at Fairhaven Plaza which is anchored by Stop & Shop in Fairhaven, Mass. Lastly, Jersey Mike's has leased a 1,228 s/f space at the Sea City Crossing Shopping Center in Seabrook, NH which is a modern retail strip center at the entrance to