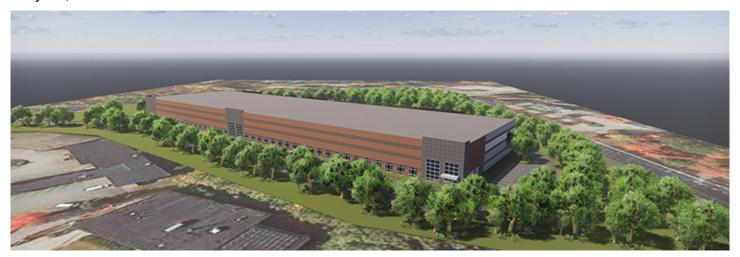

## Avison Young arranges \$2.8 million land sale to Lincoln Property Co. - new owner plans to build 120,600 s/f industrial facility

July 23, 2021 - Front Section

Rendering of the future building at 1000 Nickerson Road - Marlborough, MA

Marlborough, MA Avison Young's New England office has arranged the sale of 1000 Nickerson Rd., a 12.29-acre site for \$2.8 million to an affiliate of Lincoln Property Co (LPC). LPC is currently entitling the 120,600 s/f speculative development that is designed to accommodate all allowed industrial uses, including flex, R&D and biomanufacturing facilities.