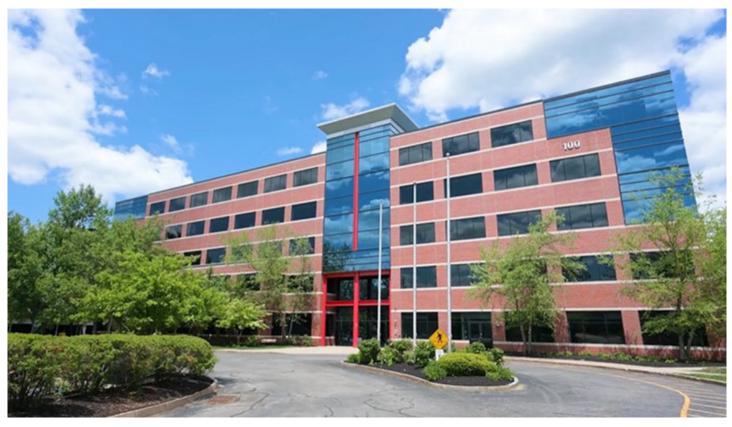

## Calare Properties purchases 160,925 s/f 100 Staples Dr.

August 20, 2021 - Front Section

Framingham, MA Calare Properties has completed the purchase of 100 Staples Dr. The 160,925 s/f corporate campus has been purchased vacant, offering prime Class A office/lab space with convenient access to local highways and amenities. The sale price was not disclosed.

100 Staples Dr. provides corporate office tenants contemporary space in a true corporate headquarters environment with neighbors such as Staples and Bose to name a few. The building also sits in a growing lab cluster (Sanofi Genzyme, Repliume, CRISPR) and can serve the growing lab market at a significant discount to urban locations.

The five-story property is situated on 11.5 acres with well-appointed tenant amenities, including an

outdoor patio, fitness center, dining area, collaboration and conference space, and extensive parking including a three-story garage. Floor plates are open and flexible, allowing both office and lab tenants to customize space for their evolving needs. There are plans in place to update the lobby with a café/coffee bar and implement new clean building technology including automatic doors, touchless buttons and enhanced ventilation.