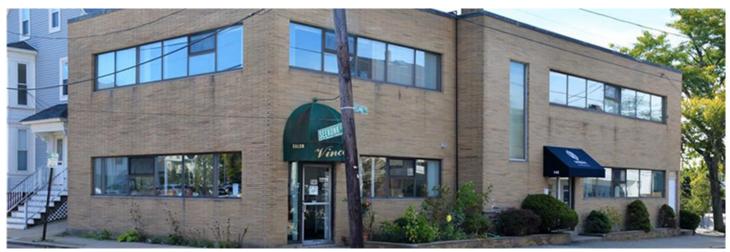

## Casey of Sweeney Real Estate & Appraisal sells 5,622 s/f office for \$1.22 million - Carbone of Domain Properties represents seller

September 10, 2021 - Rhode Island

141-145 Wayland Avenue - Providence, RI

Providence, RI Kevin Casey of Sweeney Real Estate & Appraisal represented the buyer in the sale of 141-145 Wayland Ave. & 137 East Manning St. on the East Side of the city.

The property is a 5,622 s/f office building in Wayland Sq. with an adjacent paved parking lot.