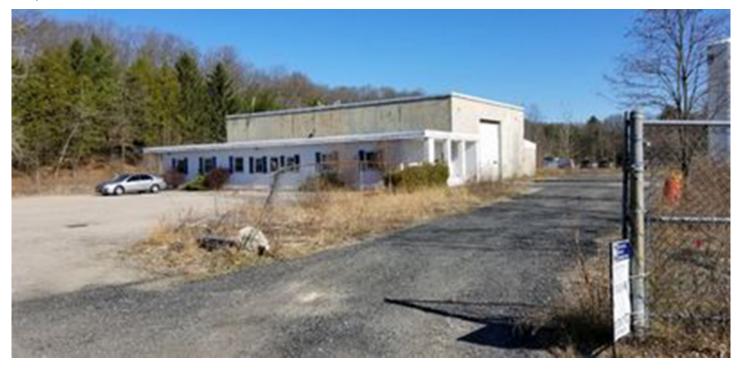

## The Foncellino Team of Coldwell Banker handles 6,000 s/f lease to Millennium Marble and Granite Co.

September 10, 2021 - Front Section

Wrentham, MA The Foncellino Team of Coldwell Banker Commercial Division listed and leased a 6,000 s/f warehouse and office building located at 35 Commercial Dr. on behalf of Blackstone Valley Place Associates.

The building has 1,000 s/f of office space and two overhead doors, 21' ceiling height, new flooring and painting. The new tenant, Millennium Marble and Granite Co., is moving from their present location in Natick, Mass. The new location will allow for full service fabricating and engineering store and all natural stone countertop products, and will include a showroom.

The building is one of four that will make up a new industrial park and the Foncellino Team will handle the leasing of the new construction.

consisting of two buildings at 7,500 s/f each and one building at 14,000 s/f, all of which can be subdivided.