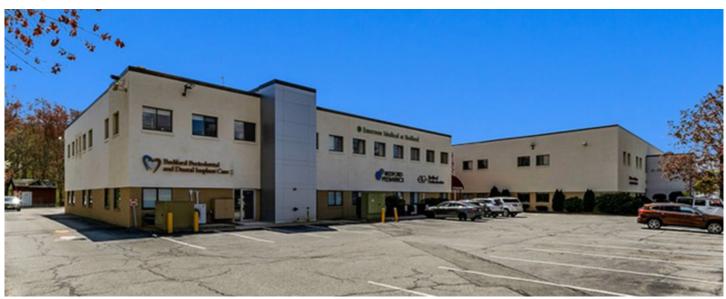

## Boston Common, LLC finalizes purchase of Emerson Place for \$5.75 million

October 01, 2021 - Front Section

Bedford, MA Boston Common, LLC has completed the acquisition of Emerson Place located at 41-55 North Rd. According to public record the property was sold for \$5.75 million.

Emerson Place is a two-story, 40,000 s/f medical and office property located in close proximity to Rte. 128 and Rte. 3. The property sits on 2.3 acres, was constructed in 1975 and has enjoyed complete modernization over the past several years.