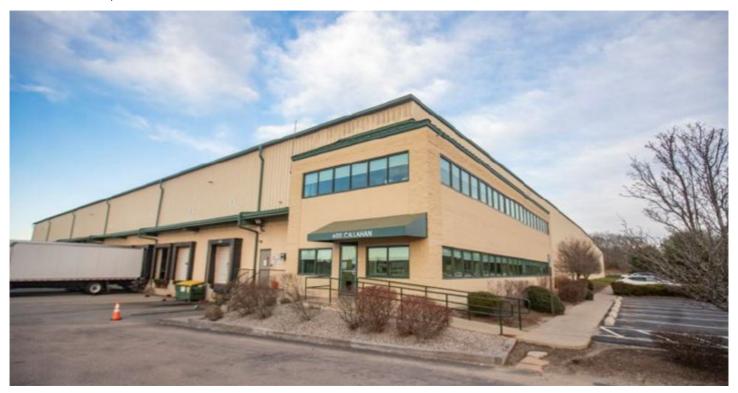

## Washington Trust provides financing to Equity Industrial Partners for acquisition of 125,000 s/f in Quonset Business Park

December 10, 2021 - Rhode Island

600 Callahan Road - Quonset Business Park - North Kingstown, RI

North Kingstown, RI Washington Trust's commercial real estate group financed Equity Industrial Partners' acquisition of a 125,000 s/f industrial property located at 600 Callahan Rd. in Quonset Business Park.