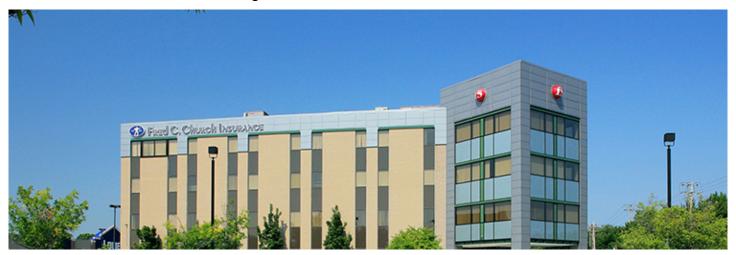

## Marcone Capital completes \$21.5m financing of Connector Park - consisting of two, four-story office buildings totaling 199,783 s/f

December 10, 2021 - Financial Digest

Lowell, MA Mike Marcone of Marcone Capital, Inc. has arranged the financing of Connector Park, a property consisting of two, four-story, high quality office buildings totaling 199,783 s/f.

The property is well leased to a strong roster of tenants including the largest tenant, Fred C. Church Insurance. Fred C. Church, founded in 1865, is headquartered at the subject property and is one of New England's largest privately-owned, independent insurance agencies. In addition to Fred C. Church, the tenant roster consists of a number of high profile and notable tenants including the United States Department of Defense and the FBI.