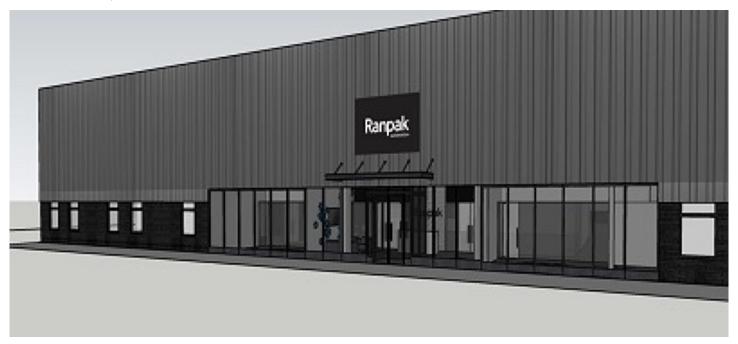

## JLL completes 80,000 s/f lease at 57 Waterview Dr. for Ranpak Corp.

December 17, 2021 - Connecticut

Shelton, CT JLL's Stamford office, consisting of its brokerage team, and Project and Development Services (PDS), has negotiated a 80,000 s/f build-to-suit lease on behalf of tenant Ranpak Corp. at 57 Waterview Dr. The tenant committed to 33,000 s/f of office space and 47,000 s/f of additional R&D, production, and warehouse space.

Ranpak Corp. is a global leader of environmentally sustainable, paper-based packaging solutions for e-commerce and industrial supply chains. The mixed-use facility will be a showroom for Ranpak's automation and robotics product offerings and will serve as an innovation center for research and

development in automation and AI applications. Construction is expected to be completed by the fourth quarter of 2022.

"JLL conducted an extensive search, evaluating multiple markets to leverage the best real estate solution for Ranpak," said Lennon. "The search enabled Ranpak to compete in a variety of locations to ensure that they secured the real estate transaction that best advanced their business goals of innovation and leadership in the environmentally sustainable, paper-based packaging solutions."