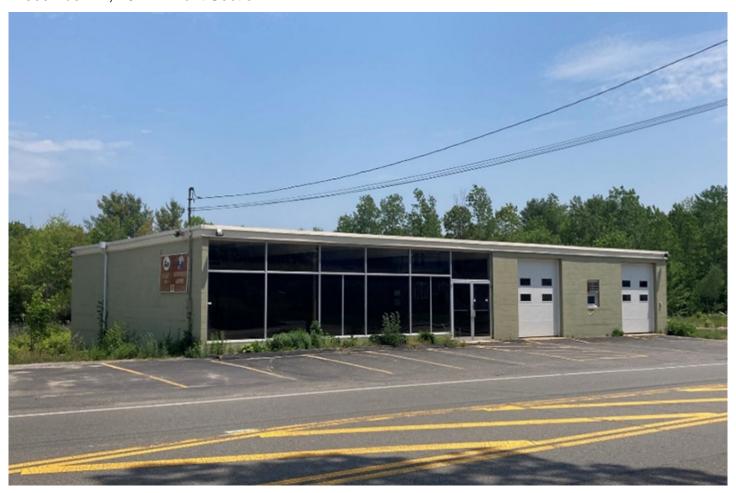

## Papazian of Greater Boston Commercial Properties sells 3,840 s/f flex building

December 24, 2021 - Front Section

Webster, MA Nishan Papazian of Greater Boston Commercial Properties Inc. sold 195-199 Thompson Rd. a 3,840 s/f flex building on 2.9 acres. This sale represents a sale price of over \$152 per s/f.