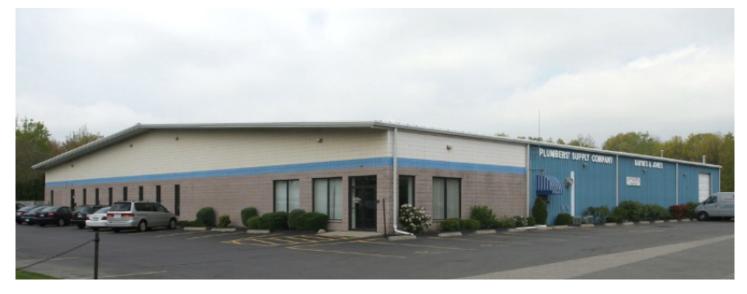

## Freshman and Giuttari of MG Commercial sell 25,280 s/f industrial asset for \$2.155 million

January 14, 2022 - Rhode Island

41 Commercial Way - East Providence, RI

East Providence, RI Julie Freshman and Mike Giuttari, SIOR of MG Commercial have sold a 25,280 s/f, modern industrial building at 41 Commercial Way for Ballast Point Realty, LLC to JAR Enterprises, LLC, for \$2.155 million. The purchaser was looking to expand their business and found this building around the corner from their headquarters.

41 Commercial Way is a 25,280 s/f facility on 2.88 acres off of Waterman Ave. New England Real Estate Journal - 17 Accord Park Drive #207, Norwell MA 02061 - (781) 878-4540