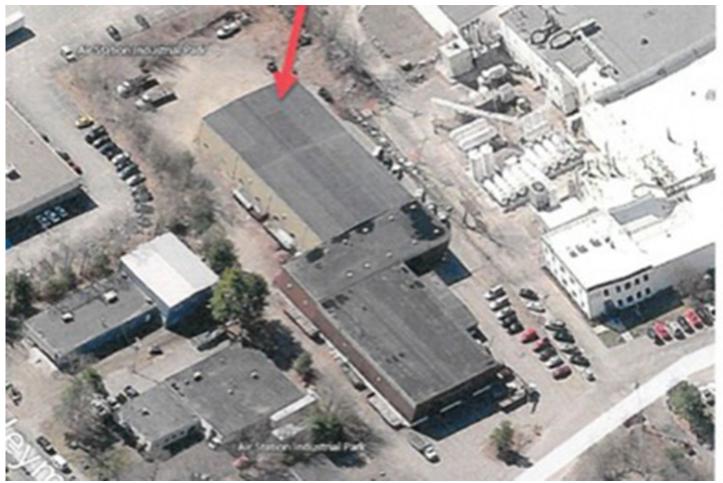

## The Conrad Group sells 37,780 s/f manufacturing property on behalf of Anderson Four Realty Trust

February 04, 2022 - Front Section

Rockland, MA The Conrad Group has completed the sale of 30 Airport Park Dr. for \$2.4 million.

Originally constructed in the 1960s and expanded in the 70s and 80s, the 37,780 s/f manufacturing facility sits on 2.218 acres and is equipped with heavy power, five cranes and seven drive-in doors.

The building has been the home of Southeastern Metal Fabricators since it was constructed.