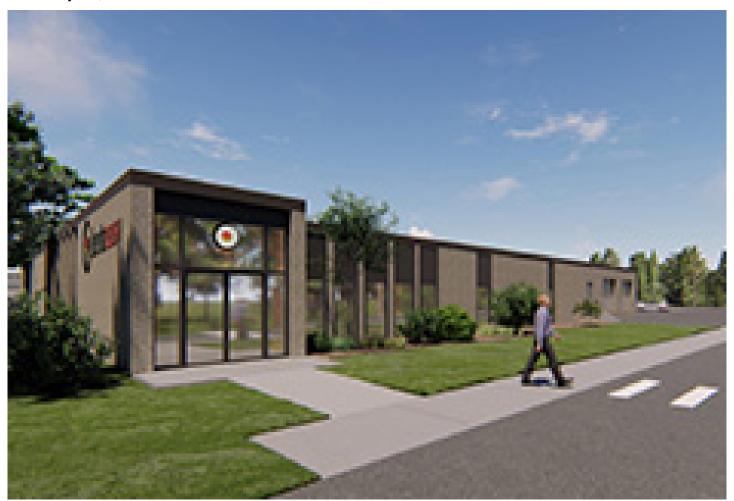

## Freshman and Giuttari of MG Commercial lease 12,634 s/f industrial to Bento Sushi

February 11, 2022 - Rhode Island

North Central Industrial Park - 263 Jenckes Hill Road - Lincoln, RI

Lincoln, RI Julie Freshman and Mike Giuttari, SIOR of MG Commercial have leased a 12,634 s/f, modern industrial building at 263 Jenckes Hill Rd. for Jenckes Hill Development, LLC to Bento Nouveau, Inc. based in Toronto, CN and London, UK. Bento Sushi was looking to expand their business further to the south and west and found this building ideal as the facility sits on a 7.5-acre site, allowing for further expansion of its product and multiple product lines in the future.

263 Jenckes Hill Rd. is on 7.5 acres within the North Central Industrial Park that straddles both

Lincoln and Smithfield. It is located across from the North Central State Airport.

New England Real Estate Journal - 17 Accord Park Drive #207, Norwell MA 02061 - (781) 878-4540