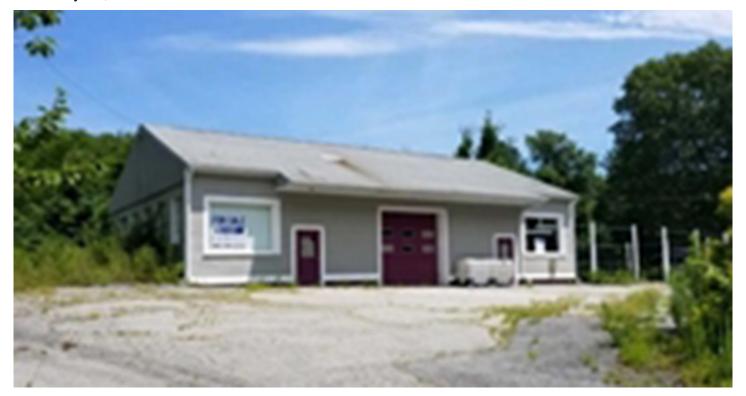

## The Foncellino Team of Coldwell Banker sells 3,000 s/f at 1184 Providence Pike

February 11, 2022 - Rhode Island

1184 Providence Pike - North Smithfield, RI

North Smithfield, RI The Foncellino Team of Coldwell Banker Commercial Brokerage (CBCB) represented the seller, Primrose Valley Investment, of 1184 Providence Pike.

The 3,000 s/f building, located on a 75,000 s/f lot, has had upgrades including a new outside patio and electrical service.

The new owner, Gem Fencing, was represented by Fontaine Realty. Gem will renovate the building into office space and will use the property for storage for the fence company.