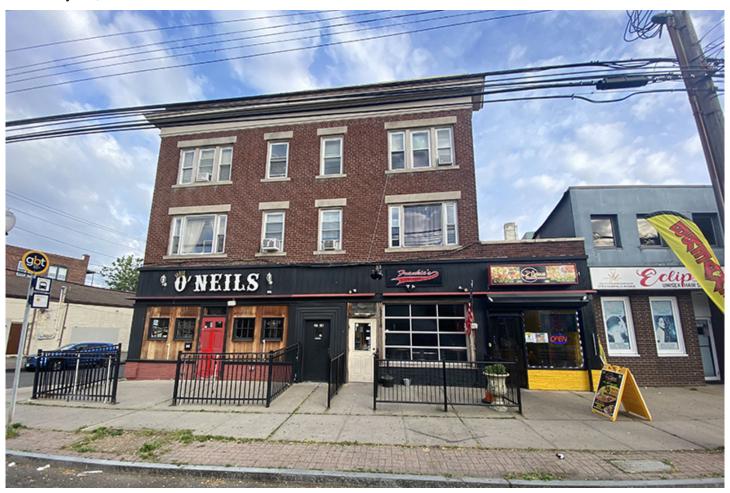

Filippidis and Tom Connor of Horvath & Tremblay have completed the sale of a ten-unit mixed-use building in Bridgeport. Filippidis exclusively represented the seller and procured the buyer to complete the transaction at a sale price of \$1,175,000. The mixed-use investment property is located at 2714-2716 Fairfield Aven. The property is 100% leased and contains three street-level retail units and seven residential units in 9,310 s/f of gross leasable area on a .16-acre corner parcel. The property also contains off-street parking and a separate garage with four, income-producing, garage bays. The brick building has been very well-maintained. Recent capital improvements include upgraded kitchens and bathrooms, new sprinkler system, and upgraded electrical system. The property is located on Fairfield Ave. in the city's Black Rock neighborhood located on the city's southwestern coast near the Fairfield town line. The Black Rock neighborhood is known for its waterfront, nightlife with restaurants, bars, & live music.