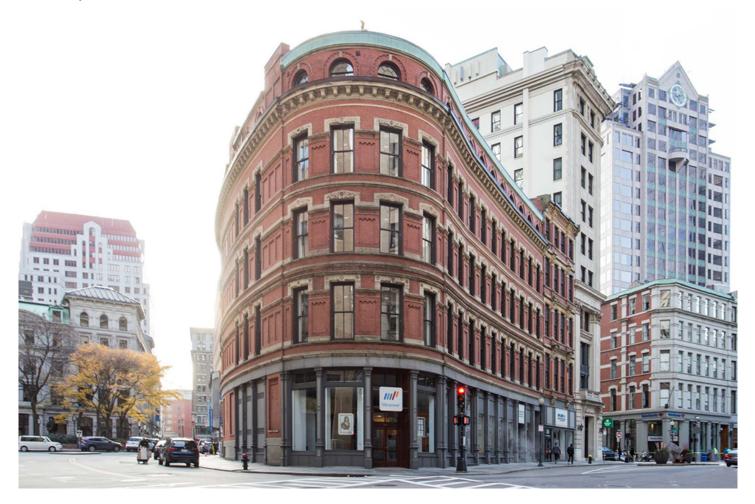

20 Winthrop Sq. is part of the city's historic Financial District. Built in 1873 after Boston's Great Fire, the building puts modern office space in an elegant "Olde Boston" setting. A National Register property, the building is known for its brick and limestone façade, following the curves of Franklin and Devonshire Sts.