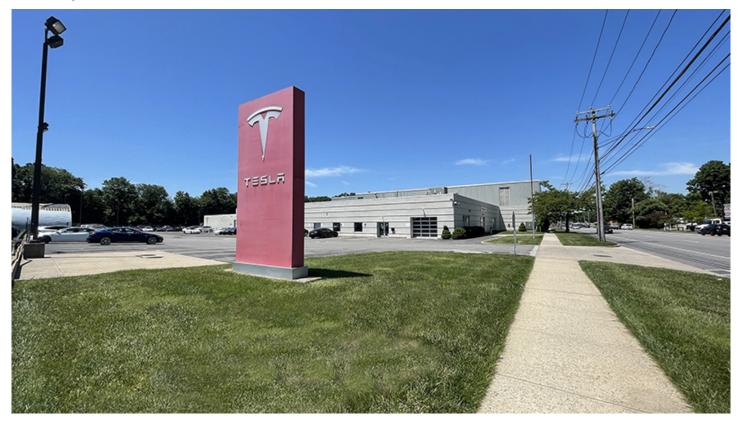

Tesla, Inc. leases a portion of this 70,001 s/f building on 3.24 acres as a showroom and service center for its electric vehicles.

"This property caught the attention of many commercial real estate investors," said Angel, who was the sole broker in this transaction. "Having Tesla as a tenant significantly strengthened the appeal of this investment, and with frontage on Rte. 1 (Boston Post Rd.), this two-story building has excellent visibility and prominent street signage."