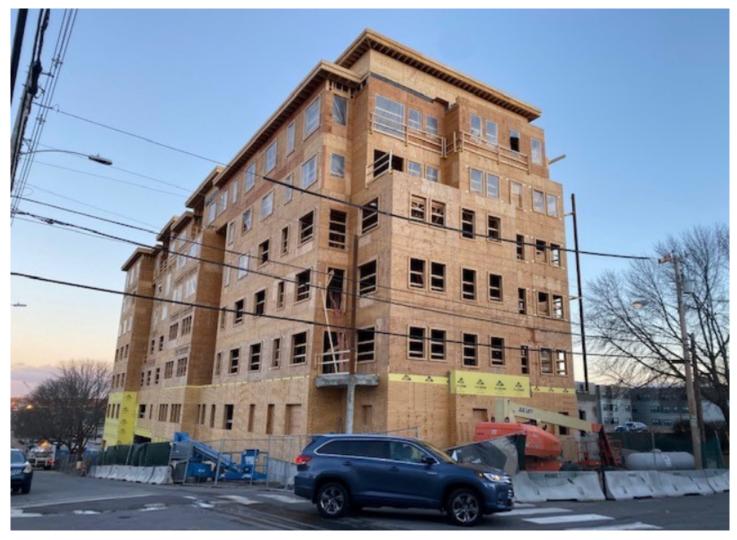

## **PM Construction building two Portland projects**

March 04, 2022 - Northern New England

The Daymark - Chesnut Street - Portland, ME

Portland, ME PM Construction Co. continues to play a key role in the ongoing development of housing in the city.

• The Daymark condo project (shown) on Chestnut St. is underway. The seven-story (70,000 s/f) building will consist of 54 units with one, ~ 2,400 s/f commercial space. The development is being led by The Procopio Companies.