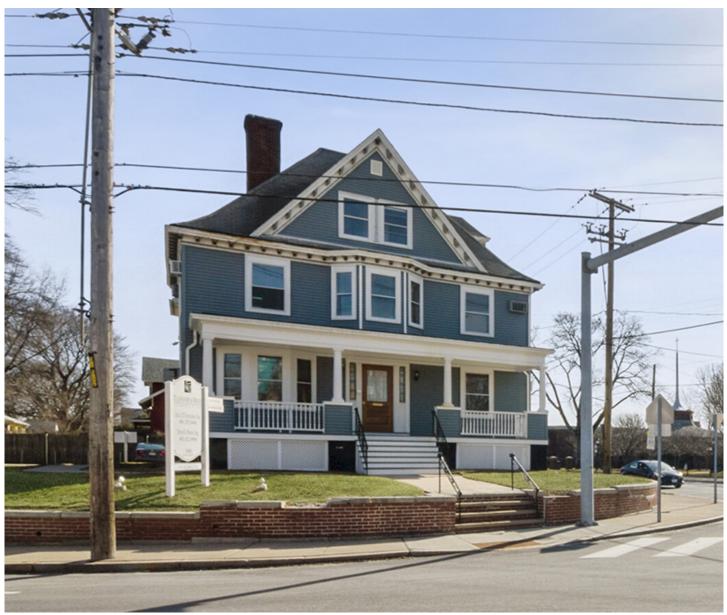

## Sweeney Real Estate and Coldwell Banker sell 4,223 s/f 1000 Smith St. for \$600,000

March 11, 2022 - Rhode Island

Providence, RI 1000 Smith St. sold for \$600,000; \$25,000 over asking price.

The property yielded multiple offers and was purchased by Rosalino Counseling LLC.

100 Smith St. is a 4,223 s/f office building located on the corner of Smith St. and Academy Ave., across from La Salle Academy.

Thomas Sweeney, SIOR of Sweeney Real Estate & Appraisal represented the sellers and Deborah Gold of Coldwell Banker represented the buyers.