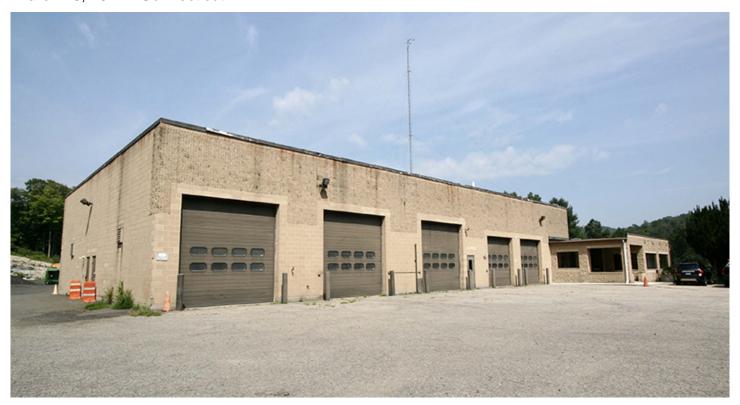

## Fischer Real Estate sells 14,042 s/f industrial for \$1.42 million to Pinesbridge Properties

March 18, 2022 - Connecticut

45 Pinesbridge Road - Beacon Falls, CT

Beacon Falls, CT Pinesbridge Properties, LLC has purchased 45 Pinesbridge Rd. from RSJ Development.

The 14,042 s/f concrete block building sitting on 6.4 subdividable acres was divided into a 11,230 s/f section used as a contractor's garage and a 2,812 s/f section leased to a veterinarian.

Alan Fischer, CCIM, SIOR, of Fischer Real Estate, Inc. represented the seller while the purchaser was represented by Laura Condon of CB Moves. The property sold in one day for \$1.42 million, which was \$25,000 over the list price.