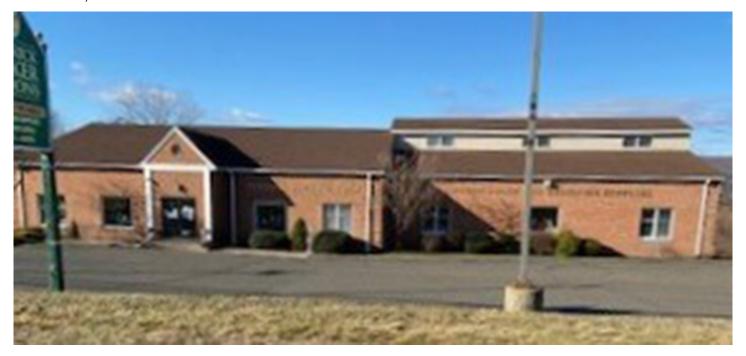

## R. Calabrese Agency sells 15,870 s/f for \$900,000

March 18, 2022 - Connecticut

1650 West Street - Southington, CT

Southington, CT Ralph Calabrese of the R. Calabrese Agency, LLC negotiated the \$900,000 sale of 1650 West St.

The 15,870 s/f two-story office/retail building sits on 1.58 acres. Both floors of the building are at grade level with the rear lower level being utilized as warehouse space with two loading docks.

The lot has 225 ft. of frontage enhancing the building's visibility.