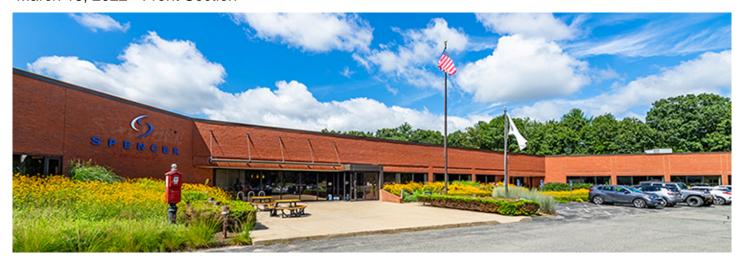

## Spencer Technologies sells 120,000 s/f building to Lincoln Property Co. for \$21.7 million - JLL marketed the property on behalf of the seller

March 18, 2022 - Front Section

Medway, MA JLL Capital Markets has closed the \$21.7 million sale-leaseback and arranged \$14.5 million in acquisition financing for a 120,000 s/f industrial warehouse and office building at 10 Trotter Dr.

Built in 1983, 10 Trotter Dr. is situated on nine acres with 85,000 s/f of warehouse and 35,000 s/f of newly renovated office space. The building offers clear heights ranging from 17 to 21 feet, three tailboard docks, one ramped door, one drive-in door and ample parking. The property is fully occupied by the seller, a global IT solution and services company founded in 1972 that uses the property as its global headquarters.