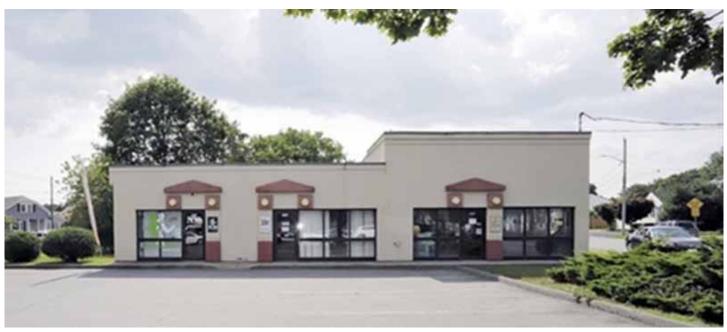

## Nery of Coastal Commercial Real Estate and Perry of Coastal Realty sell 2,985 s/f

March 25, 2022 - Retail

381-385 Rockdale Avenue - New Bedford, MA

New Bedford, MA Coastal Commercial Real Estate negotiated the sale of 381-385 Rockdale Ave.

The three-unit retail plaza consists of 2,985 s/f and is located on a corner lot with parking.

Two of the three units were occupied at the time of closing. One unit is home to a nutrition store and the second storefront is occupied by a hair salon. The third, and largest unit, will be owner-occupied.