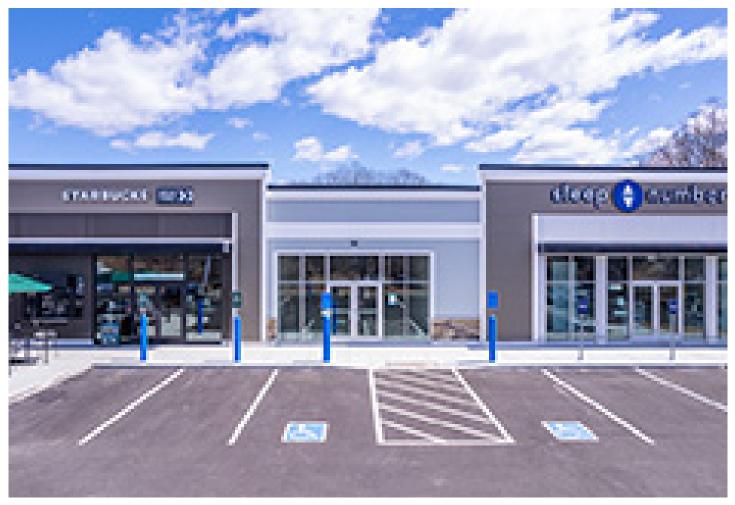

Holyoke Landing is part of a 27,000 s/f, ground-up development site located at the entrance of the Holyoke Mall. Starbucks and Select Comfort have already opened their doors to new customers while Popeyes plans to begin construction in Q2.