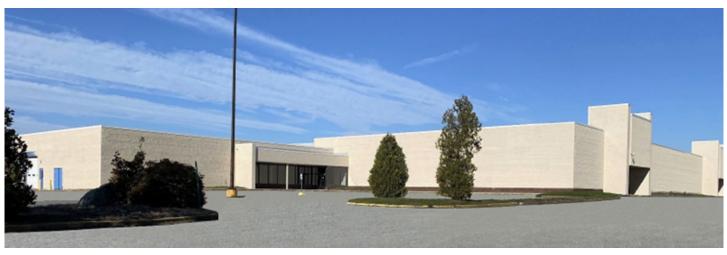

Giuttari of MG Commercial and Tobin of Brady Sullivan Properties lease 95,000 s/f at 262 Swansea Mall Dr.

May 13, 2022 - Rhode Island

262 Swansea Mall Drive - Swansea, MA

Swansea, MA Mike Giuttari, SIOR of MG Commercial and James Tobin of Brady Sullivan Properties have leased 95,000 s/f of warehousing and distribution space at 262 Swansea Mall Dr. to Unified Global Packaging Group (UGPG).

The site is the former Sears location within the Swansea Mall, which has been gutted and opened completely inside, creating a high-bay, warehousing facility. The mall is being redeveloped by Brady Sullivan Props. into a "lifestyle center" planned to include 144 market-rate apartments, as well as a mix of retailers, restaurants, and health and fitness facilities, along with UGPG.