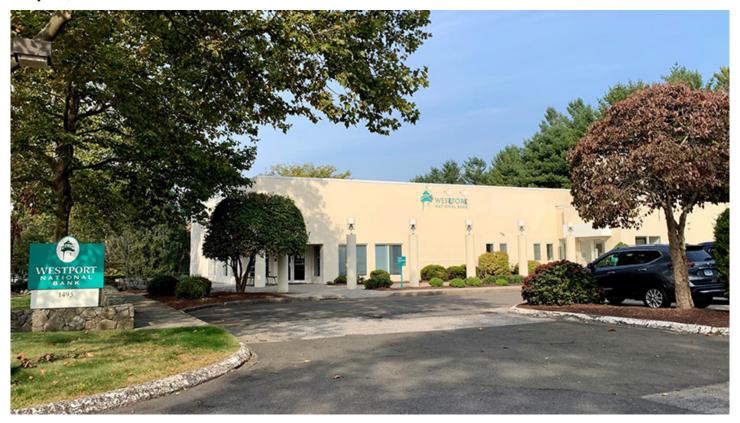

## Angel Commercial, LLC and OR&L handle lease to Hartford HealthCare

May 13, 2022 - Front Section

Westport, CT According to Angel Commercial, LLC, Hartford HealthCare has executed a long-term lease for the former Westport National Bank building at 1495 Post Rd. The landlord is Post Corner LLC.

"Hartford HealthCare planned to open medical offices at this site," said Jon Angel, president of Angel Commercial. "They have leased the entire building consisting of approximately 8,557 s/f on 1.12 acres. With 250 linear feet of frontage on the Post Rd. East (Rte. 1) and minutes to I-95 (Exits 18 & 19), it is an ideal location for medical use."