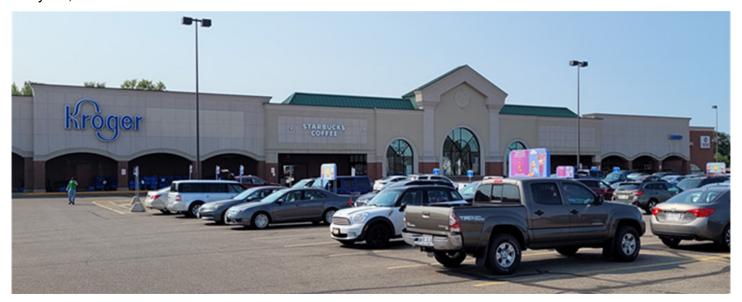

## Scheer and Kaufman of Cleeman Realty Group sell 198,085 s/f Wilmington Plaza

May 13, 2022 - National News

Wilmington, OH Cleeman Realty Group brokered the off-market sale of Wilmington Plaza. The 198,085 s/f shopping center is anchored by a s Kroger grocery store and was 83% occupied at the time of closing. The property is on a 24.06-acre site off Rombach Ave.