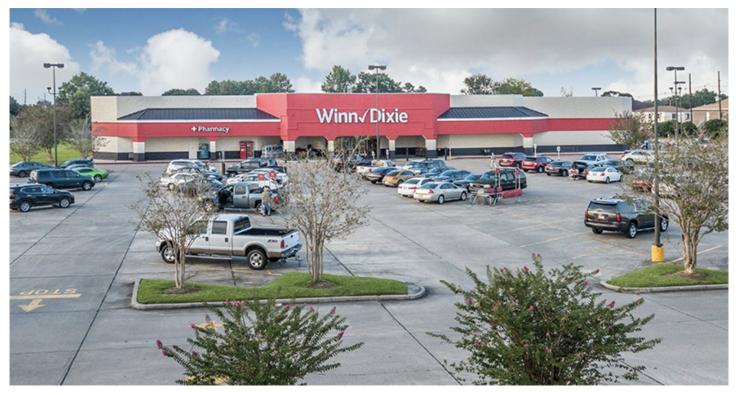

## Cleeman Realty Group arranges \$10.1m off-market sale of net lease Winn Dixie Supermarket in Laplace, LA

June 17, 2022 - National News

Laplace, LA Cleeman Realty Group negotiated the off-market sale of a freestanding Winn Dixie Supermarket. The 62,297 s/f building is located at 1830 West Airline Hwy. on a 7 acre lot.

Michael Cleeman and Sam Seelenfreund of Cleeman Realty Group represented the buyer and Justin Langlois of Stirling Properties represented the seller.

"The buyer was looking to add another Winn Dixie property to their portfolio of net lease supermarket deals," said Seelenfreund.