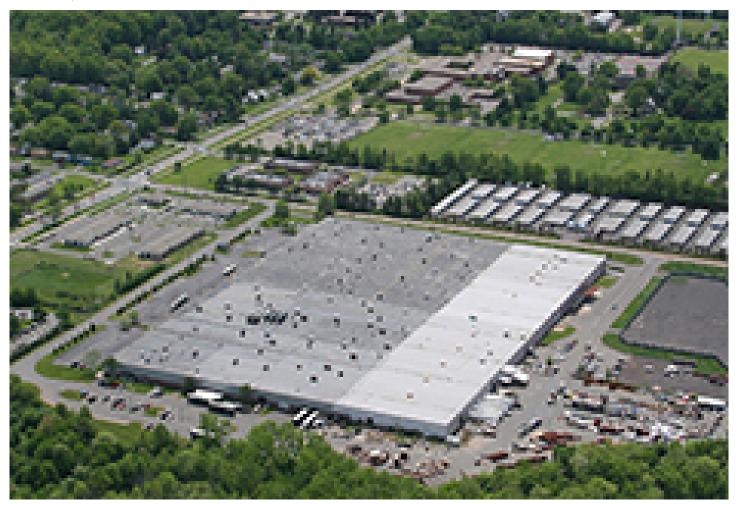

## Meridian Capital Group sells 614,610 s/f industrial property - \$37.6 million

June 17, 2022 - Connecticut

353 Alumni Road - Newington, CT

Newington, CT Meridian Capital Group's Abie Kassin, Lipa Lieberman, Ikey and Morris Betesh closed on the sale of 353 Alumni Rd., a 614,610 s/f industrial property on 77 acres. This transaction follows a recent industrial sale arranged by Meridian in Rahway, N.J.