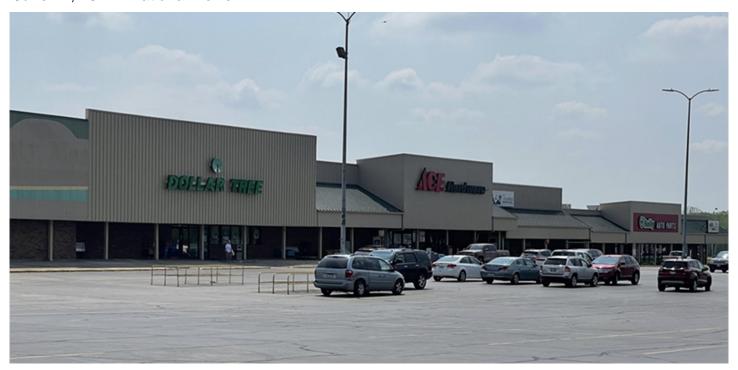

## Cleeman Realty Group brokers off-market sale of Johnstowne Mall in Shelbyville, Illinois

June 17, 2022 - National News

Shelbyville, IL Cleeman Realty Group negotiated the off-market sale of Johnstowne Mall. The 70,338 s/f shopping center was 74% occupied at the time of closing and featured a lineup of national tenants including Dollar Tree, O'Reilly Auto Parts and Ace Hardware. A County Market grocery store was the property's anchor until 2017, leaving significant upside potential for the buyer. The property sits on an 8.89-acre site off West Main St.