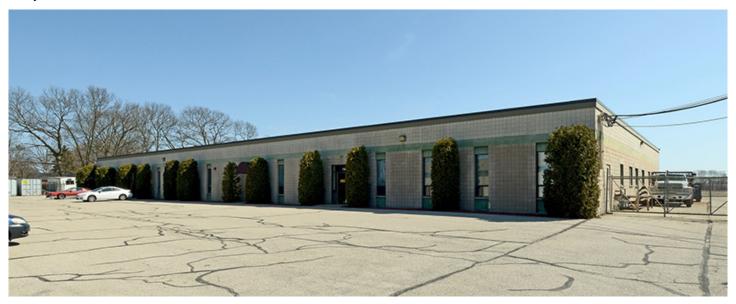

## Junior Realty LLC purchases 19,900 s/f

July 08, 2022 - Rhode Island

24 Minnesota Avenue, front - Warwick, RI

Warwick, RI Receiver for Wildfield Properties LLC, Lisa Kresge, Esq. of Brennan, Recupero, Cascione, Scungio & McAllister, LLP partnered with Kevin Casey of Sweeney Real Estate & Appraisal for the sale of 24 Minnesota Ave.

The 19,900 s/f industrial building is located off Rte. 1 near Rhode Island T.F. Green Airport.

The site generated interest, with seven bidders in attendance at the auction. Junior Realty LLC placed the winning bid, purchasing the property for \$1.725 million. The building was sold with two existing leases.