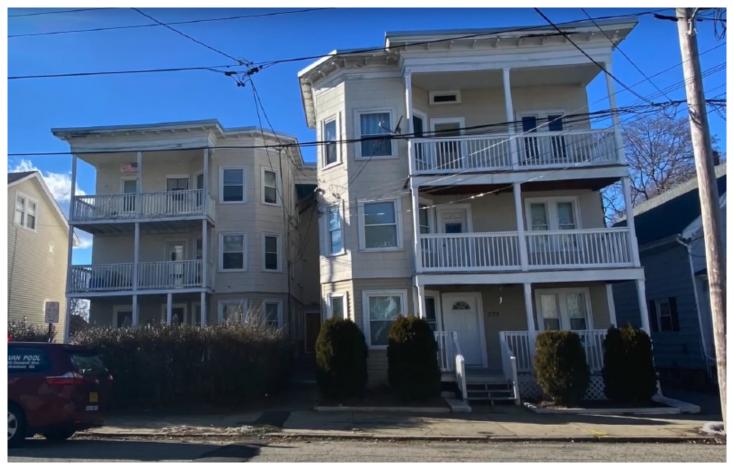

216 Wood Ave., a multi-family property on the same lot with two separate 4 and 3 unit buildings. Separate utilities and driveway in back for all tenants. Month to month leases in place. Sold for \$620,000.